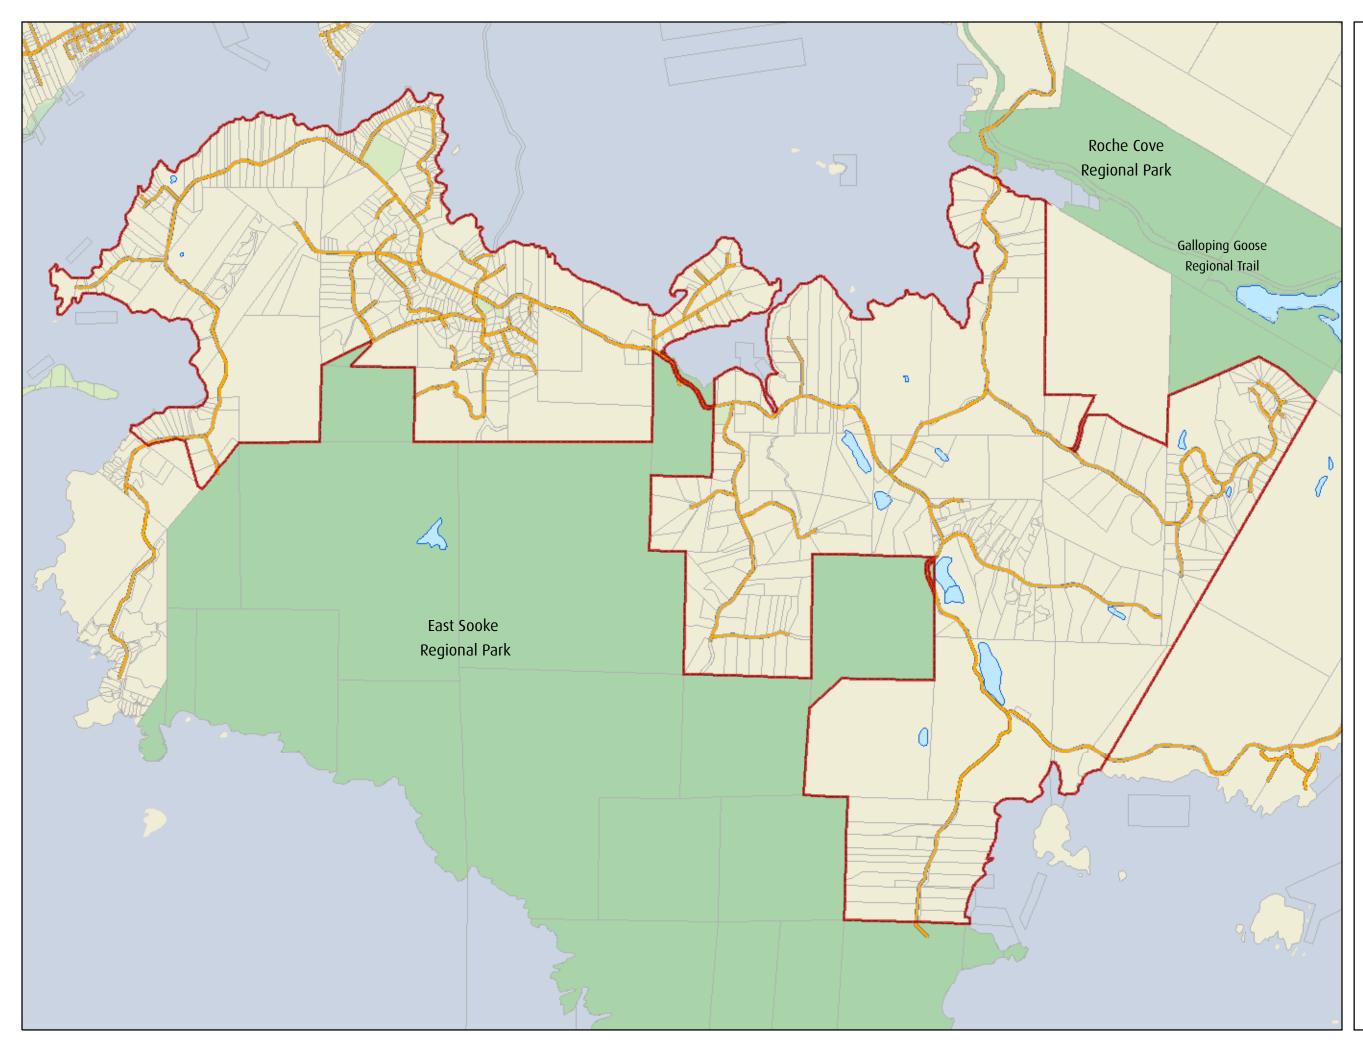

## East Sooke

## Fire Service Protection Area

1:25,000

- Fire Protection Service Area
- **\_\_\_** CRD Boundary
- Lot Boundaries
- 👝 Highway
- Roads
- \_\_\_\_ Other Roads
- Federal Park
- Provincial Park
- 🔲 Regional Park
- Community & Municipal Parks
- ☑ Protected Area
- ☑ Provincial Ecoreserve